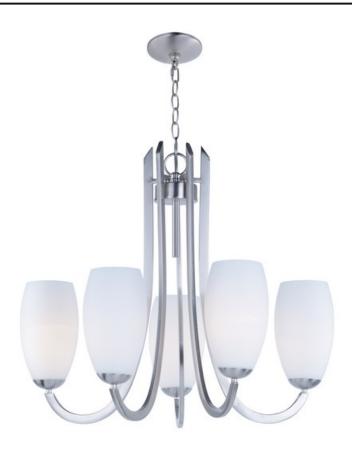

## **PRODUCT DESCRIPTION**

Heavy rectangular tubing support tall scale Satin White glass shades that creates an upscale forged look at a builder price. Available in your choice of Textured Black or Satin Nickel, this collection is complete enough to do the entire home.

## **FINISHES OPTION**

Satin Nickel (SN)

Textured Black (TXB)

## **GLASS**

Satin White SW