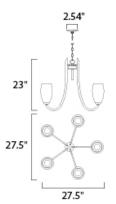

# **MEASUREMENTS**

DIMENSION : 27.5" L x 27.5" W x 23" H

MAX OAH : 60" OAH

CANOPY : 5" W x 1" H x 5" L

: 12.35 lb HANGING WEIGHT